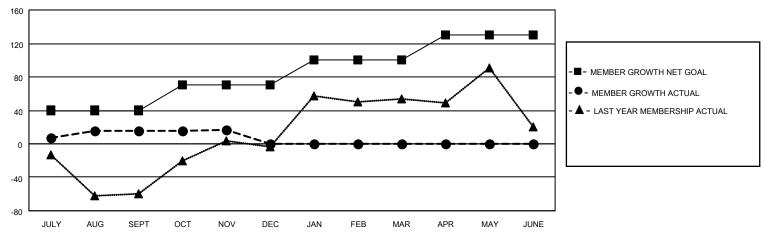

## GOALS AND ACTUAL MEMBERS CUMULATIVE

| DROPPED CLUBS: 0 |    | 15 CLUBS OF 58 ADDED 1 OR<br>MORE NEW MEMBERS | GENDER DISTRIBUTION                 |              |  |
|------------------|----|-----------------------------------------------|-------------------------------------|--------------|--|
|                  |    | MORE NEW MEMBERS                              | MALE 1,193 (68.1                    |              |  |
|                  |    |                                               | FEMALE                              | 558 (31.87%) |  |
| DROPPED MEMBERS  |    |                                               | NON BINARY                          | 0 (0.00%)    |  |
|                  |    |                                               | PREFER NOT TO ANSWER                | 0 (0.00%)    |  |
| DECEASED         | 1  |                                               |                                     |              |  |
| CLUB CANCELLED   | 0  | CLICK HERE FOR CUMULATIVE                     | TOTAL FAMILY UNIT MEMBERS 862       |              |  |
| OTHER            | 57 | MEMBERSHIP DATA                               |                                     |              |  |
| TOTAL            | 58 |                                               | FAMILY MEMBERS PAYING HALF DUES 542 |              |  |
|                  |    |                                               |                                     |              |  |

## MONTHLY MEMBERSHIP PROGRESS REPORT

LOCATION INDIA District 321A1 Results as of: 11/30/2022

| Clubs                 |               |           |               | Members               |                        |                         |                                                    |
|-----------------------|---------------|-----------|---------------|-----------------------|------------------------|-------------------------|----------------------------------------------------|
| RESULTS FOR 2022-2023 |               |           |               | RESULTS FOR 2022-2023 |                        |                         |                                                    |
| QUARTER               | NEW CLUB GOAL | NEW CLUBS | DROPPED CLUBS | QUARTER MEME          | BER GROWTH NET<br>GOAL | MEMBER GROWTH<br>ACTUAL | DROPPED<br>MEMBERS ACTUAL<br>(including transfers) |
| JULY/AUG/SEPT         | 2             | 0         | 0             | JULY/AUG/SEPT         | 40                     | 67                      | 42                                                 |
| OCT/NOV/DEC           | 1             | 0         | 0             | OCT/NOV/DEC           | 30                     | 23                      | 16                                                 |
| JAN/FEB/MAR           | 1             | 0         | 0             | JAN/FEB/MAR           | 30                     | 0                       | 0                                                  |
| APR/MAY/JUNE          | 1             | 0         | 0             | APR/MAY/JUNE          | 30                     | 0                       | 0                                                  |