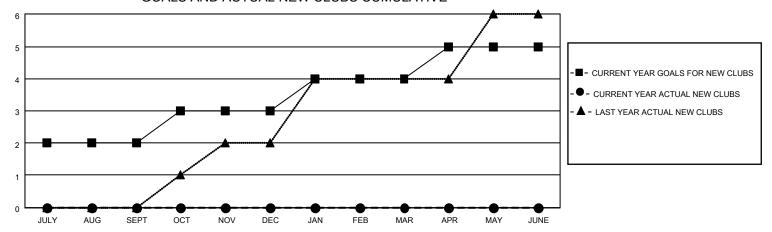

## GOALS AND ACTUAL NEW CLUBS CUMULATIVE

## MONTHLY MEMBERSHIP PROGRESS REPORT

LOCATION INDIA District 321A1 Results as of: 11/30/2022

| Clubs                 |               |           |               | Members               |                        |                         |                                                    |
|-----------------------|---------------|-----------|---------------|-----------------------|------------------------|-------------------------|----------------------------------------------------|
| RESULTS FOR 2022-2023 |               |           |               | RESULTS FOR 2022-2023 |                        |                         |                                                    |
| QUARTER               | NEW CLUB GOAL | NEW CLUBS | DROPPED CLUBS | QUARTER MEME          | BER GROWTH NET<br>GOAL | MEMBER GROWTH<br>ACTUAL | DROPPED<br>MEMBERS ACTUAL<br>(including transfers) |
| JULY/AUG/SEPT         | 2             | 0         | 0             | JULY/AUG/SEPT         | 40                     | 67                      | 42                                                 |
| OCT/NOV/DEC           | 1             | 0         | 0             | OCT/NOV/DEC           | 30                     | 23                      | 16                                                 |
| JAN/FEB/MAR           | 1             | 0         | 0             | JAN/FEB/MAR           | 30                     | 0                       | 0                                                  |
| APR/MAY/JUNE          | 1             | 0         | 0             | APR/MAY/JUNE          | 30                     | 0                       | 0                                                  |